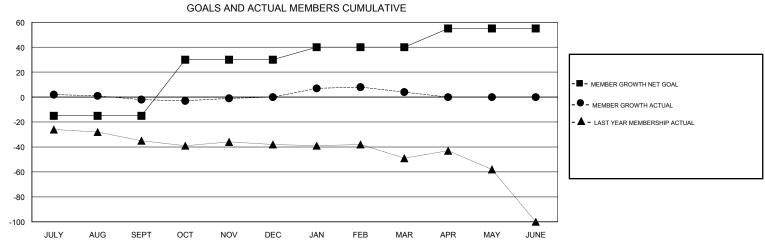

## MONTHLY MEMBERSHIP PROGRESS REPORT

## District A 9

Results as of: 03/31/2019







| DROPPED CLUBS: 0 |    | 21 CLUBS OF 44 ADDED 1 OR MORE<br>NEW MEMBERS | GENDER DISTRIBUTION           MALE         853 (73.41%)           FEMALE         309 (26.59%) |     |
|------------------|----|-----------------------------------------------|-----------------------------------------------------------------------------------------------|-----|
| DROPPED MEMBERS  |    |                                               | Women Percentage Fiscal Year Goal: 25%                                                        |     |
| DECEASED         | 13 | CLICK HERE FOR CUMULATIVE MEMBERSHIP DATA     | TOTAL FAMILY UNIT MEMBERS                                                                     | 225 |
| CLUB CANCELLED   | 0  |                                               |