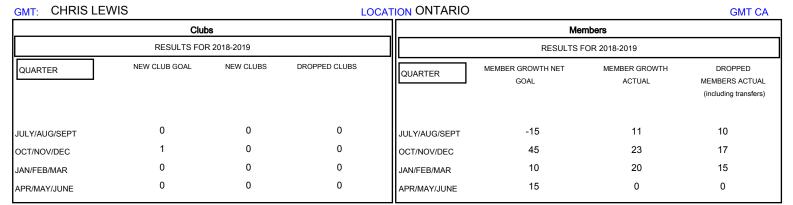

## MONTHLY MEMBERSHIP PROGRESS REPORT

## District A 9

Results as of: 03/31/2019







| DROPPED CLUBS: 0 |    | 21 CLUBS OF 44 ADDED 1 OR MORE<br>NEW MEMBERS | GENDER DISTRIBUTION           MALE         853 (73.41%)           FEMALE         309 (26.59%) |     |
|------------------|----|-----------------------------------------------|-----------------------------------------------------------------------------------------------|-----|
| DROPPED MEMBERS  |    |                                               | Women Percentage Fiscal Year Goal: 25%                                                        |     |
| DECEASED         | 13 | CLICK HERE FOR CUMULATIVE MEMBERSHIP DATA     | TOTAL FAMILY UNIT MEMBERS                                                                     | 225 |
| CLUB CANCELLED   | 0  |                                               |